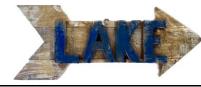

#### **Arrow Lake Sign**

\*colors may vary

M-LAKE

1 pc. assorted colors

26"L x 9.5"W

Large Lake Sign

M-LLS

1 pc.