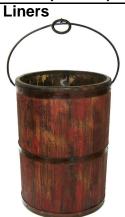

## Distressed Wooden Pail with Liner

(drop-in liner planting only)

M-PAIL

15"D x 13"H 1 pc.

Round Plastic Liner 13"

brown