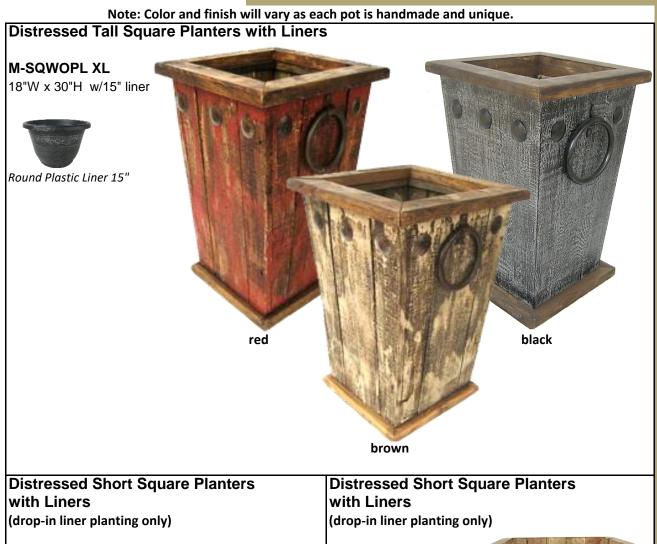

Note: Color and finish will vary as each pot is handmade and unique.

(drop-in liner planting only)

#### Distressed Tall Square Planters with Liners

#### Distressed Tall Square Planters with Liners

16"W x 25"H w/13" liner

Round Plastic Liner 13"

brown

13"W x 14"H w/11" liner

Round Plastic Liner 11"

brown

16"W x 16"H w/15" liner

Round Plastic Liner 15"

brown

red

red

Note: Color and finish will vary as each pot is handmade and unique.

(with fold down handle) (drop-in liner planting only)

Round Plastic Liner - 11"

M-TRD SM