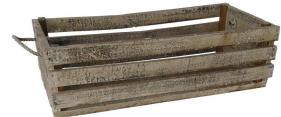

# Distressed Wood Fruit Crate \*colors may vary M-STRWOBOX

19.5"L x 9.5"W x 6.5"H

1 pc.

rustic white