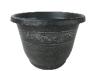

### Distressed Wood Rounds with Liners

(with fold down handle)
(drop-in liner planting only)

Round Plastic Liner - 13"

M-TRD MED

16"D x 25"H w/13" liner

Distressed Wood Rounds with Liners

(with fold down handle) (drop-in liner planting only)

Round Plastic Liner - 15"

M-TRD LG

18"D x 30"H w/15" liner

Note: Color and finish will vary as each pot is handmade and unique.