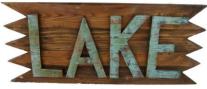

#### **Arrow Lake Sign**

\*colors may vary

M-LAKE

1 pc. assorted colors

26"L x 9.5"W

Large Lake Sign

M-LLS

1 pc.

assorted colors 30"L x 13.5"W