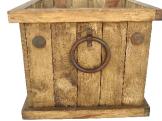

#### Distressed Tall Square Planters with Liners

#### M-SQWOPL MED

13"W x 19"H w/10" sq. liner

Square Plastic Liner 10"

brown