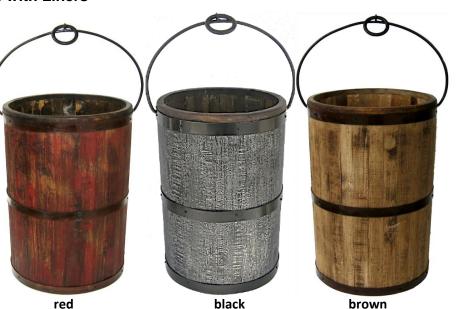

### Distressed Wood Rounds with Liners

(with fold down handle)
(drop-in liner planting only)

Round Plastic Liner - 13"

M-TRD MED

16"D x 25"H w/13" liner

Distressed Wood Rounds with Liners

(with fold down handle) (drop-in liner planting only)

Round Plastic Liner - 15"

M-TRD LG

18"D x 30"H w/15" liner

Note: Color and finish will vary as each pot is handmade and unique.