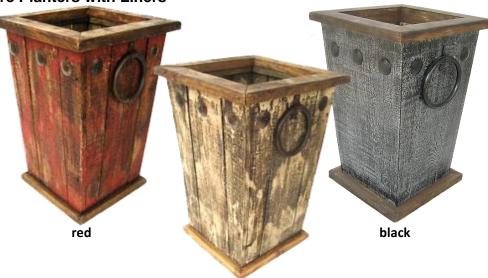

#### Distressed Tall Square Planters with Liners

#### Distressed Tall Square Planters with Liners

16"W x 25"H w/13" liner

Round Plastic Liner 13"

brown

13"W x 14"H w/11" liner

Round Plastic Liner 11"

brown

16"W x 16"H w/15" liner

Round Plastic Liner 15"

brown

red

red

Note: Color and finish will vary as each pot is handmade and unique.

(with fold down handle) (drop-in liner planting only)

Round Plastic Liner - 11"

M-TRD SM