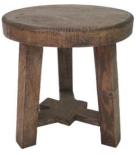

14"H w/11" liner



Round Plastic Liner 11"



brown



16"W x 16"H w/15" liner



Round Plastic Liner 15"



brown



red



red



Note: Color and finish will vary as each pot is handmade and unique.



(with fold down handle) (drop-in liner planting only)



Round Plastic Liner - 11"

M-TRD SM

13"D x 18"H w/11" liner







black brown

### Distressed Wood Rounds with Liners

(with fold down handle)
(drop-in liner planting only)



Round Plastic Liner - 13"

M-TRD MED

16"D x 25"H w/13" liner







Distressed Wood Rounds with Liners

(with fold down handle) (drop-in liner planting only)



Round Plastic Liner - 15"

M-TRD LG

18"D x 30"H w/15" liner





Note: Color and finish will vary as each pot is handmade and unique.

#### Distressed Wood Milking Stool M-WMS

10"D x 12"H 1 pc.



brown

# Distressed Wood Fruit Crate \*colors may vary M-STRWOBOX

19.5"L x 9.5"W x 6.5"H

1 pc.



rustic white

## Distressed Wooden Pail with Liner

(drop-in liner planting only)

M-PAIL

15"D x 13"H 1 pc.



Round Plastic Liner 13"



brown

# Round Barrel with Liner (drop-in liner planting only)

M-BARREL

15"D x 17.5"H

1 pc.



Round Plastic Liner 11"



brown

#### **Arrow Lake Sign**

\*colors may vary

M-LAKE

1 pc. assorted colors

26"L x 9.5"W



Large Lake Sign

M-LLS

1 pc.

assorted colors 30"L x 13.5"W



## Sundance Sign M-SDS-1

1 pc. 24"W x 16"H

# Grand Reserve Wine Sign M-GRS-1

1 pc.

24"W x 16"H



M-SDS-1



M-GRS-1



1 pc. 24"W x 16"H



M-FMS-1