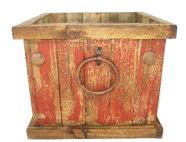

#### Distressed Tall Square Planters with Liners

#### M-SQWOPL MED

13"W x 19"H w/10" sq. liner

Square Plastic Liner 10"

brown