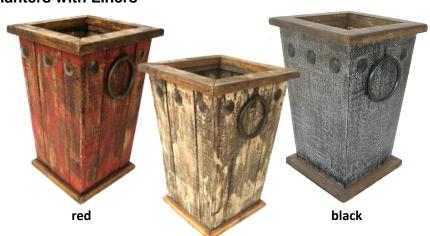

#### Distressed Tall Square Planters with Liners

#### Distressed Tall Square Planters with Liners

16"W x 25"H w/13" liner

Round Plastic Liner 13"

brown

13"W x 14"H w/11" liner

Round Plastic Liner 11"

brown

16"W x 16"H w/15" liner

Round Plastic Liner 15"

brown

red

red

Note: Color and finish will vary as each pot is handmade and unique.

(with fold down handle) (drop-in liner planting only)

Round Plastic Liner - 11"

M-TRD SM