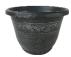

#### Distressed Tall Square Planters with Liners

#### Distressed Tall Square Planters with Liners

16"W x 25"H w/13" liner

Round Plastic Liner 13"

brown

13"W x 14"H w/11" liner

Round Plastic Liner 11"

brown

16"W x 16"H w/15" liner