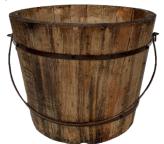

## Distressed Wooden Pail with Liner

(drop-in liner planting only)

M-PAIL

15"D x 13"H 1 pc.

Round Plastic Liner 13"

brown