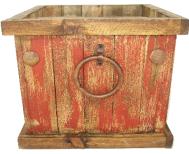

#### Distressed Tall Square Planters with Liners

16"W x 25"H w/13" liner

Round Plastic Liner 13"

brown

13"W x 14"H w/11" liner

Round Plastic Liner 11"

brown

16"W x 16"H w/15" liner

Round Plastic Liner 15"

brown

red

red

Note: Color and finish will vary as each pot is handmade and unique.

(with fold down handle) (drop-in liner planting only)

Round Plastic Liner - 11"

M-TRD SM