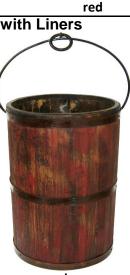

## Distressed Wooden Pail with Liner

(drop-in liner planting only)

M-PAIL

15"D x 13"H 1 pc.

Round Plastic Liner 13"

brown