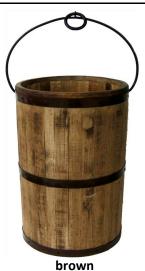

## Distressed Wooden Pail with Liner

(drop-in liner planting only)

M-PAIL

15"D x 13"H 1 pc.

Round Plastic Liner 13"

brown