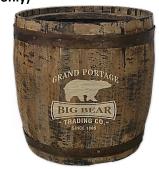

# Round Barrel with Liner (drop-in liner planting only)

M-BARREL

15"D x 17.5"H

1 pc.

Round Plastic Liner 11"

brown