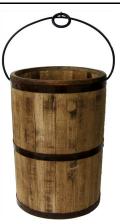

# Round Barrel with Liner (drop-in liner planting only)

M-BARREL

15"D x 17.5"H

1 pc.

Round Plastic Liner 11"

brown