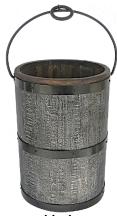

## Distressed Wooden Pail with Liner

(drop-in liner planting only)

M-PAIL

15"D x 13"H 1 pc.

Round Plastic Liner 13"

brown