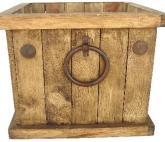

#### Distressed Tall Square Planters with Liners

#### M-SQWOPL MED

13"W x 19"H w/10" sq. liner

Square Plastic Liner 10"

brown