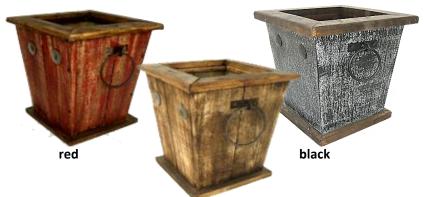

#### Distressed Tall Square Planters with Liners

#### Distressed Tall Square Planters with Liners

16"W x 25"H w/13" liner

Round Plastic Liner 13"

brown

13"W x 14"H w/11" liner

Round Plastic Liner 11"

brown

16"W x 16"H w/15" liner