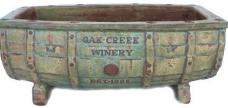

### Half Wine Barrell Planter

VN224

2 pc. set 19"L x 11"W x 9"H 25"L x 15.5"W x 12"H

rustic green cream

rustic dark cream