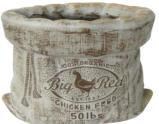

### Big Red Feed Bag Planter

#### VN300

1 pc.

16"L x 10"W x 12"H

rustic white