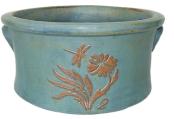

### **Dragonfly Crock Planter**

VN284

2 pc. set 10"D x 6"H 15"D x 8"H

rustic white

<sup>\*</sup> See pricelist for huge discounts!

Note: Color and finish will vary as each pot is handmade and unique.