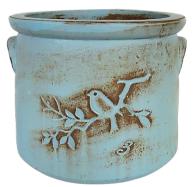

### Rustic Heirloom Crock Planters Bird on Branch VN203

2 pc. set 11"W x 10"H 15"W x 14"H

rustic white

rustic blue