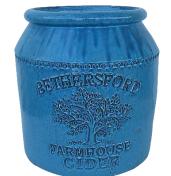

### Vintage Cider Jar Planter YCJ-1

2 pc set 11"D x 13"H 15"D x 18"H

copper red

Note: Color and finish will vary as each pot is handmade and unique.

HOSE OF MAINTENANCE O

Sundance Water Pail Planter VN302

2 pc. set 11"D x 9"H 14"D x 12"H