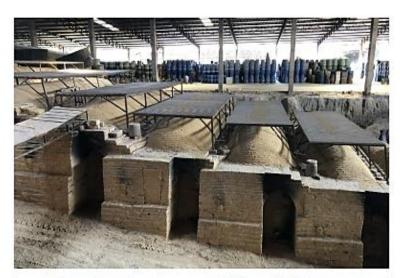

### **PRODUCTION KILN**

At Terra Products, we are invested in bringing you the very best. That's why you will only find these from us. This style is made in only one kiln in the whole world and we have designed and own the molds.

Above: The mother mold of our mason jar planter.

To the left: The Dragon Kiln. This style of kiln allows for pottery pieces to be fired inside tunnels using wood. Known as a Dragon Kiln, it is on a scope to get maximum efficiency from the heat as it rises. Pottery can be placed on the mesh above to dry out prior to firing.