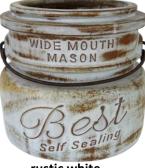

1 pc.

15"D x 15.5"H

rustic white

rustic white

(back side of planter)

rustic blue

MASON

Note: Color and finish will vary as each pot is handmade and unique.