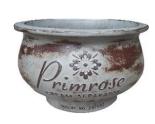

#### VN303

2 pc. set 9.5"D x 11"H 13.5"D x 15"H

rustic green

FRONT BACK

RETURN FO

FRONT rustic white

Primrose Cream Separator Planter

VN350