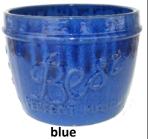

### Low Mason Jar Planter R481

2 pc set 11"D x 9"H 14.5"D x 12"H

Glazed Extra Large Wide Mouth Best Mason Jar Planter

Y9223

1 pc.

16"D x 22"H

**VN282** 2 pc set

2 pc set 12"D x 11"H 9"D x 8"H

blue

Lily Flower Pitcher R592

1 pc.

11"D x 12H

rustic green cream

<sup>\*</sup> See pricelist for huge discounts!

Note: Color and finish will vary as each pot is handmade and unique.