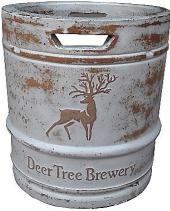

### Beer Keg Planter Deer Tree Brewery VN348

2 pc. set 11"D x 14"H 16"D x 20"H

FRONT rustic white

**BACK** 