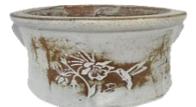

# Song Bird Planter VN242

2 pc set 9"W x 9"H 14"W x 13"H

rustic blue

rustic white

<sup>\*</sup> See pricelist for huge discounts!

Note: Color and finish will vary as each pot is handmade and unique.

VN310

2 pc. set 11"D x 10"H 14"D x 14"H