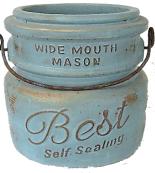

# Extra Large Wide Mouth Best Mason Jar Planter VN187

Best Mason Jar 1 pc.

15.5"D x 25"H

rustic blue

(back side of planter)

rustic green

Artisan Swing Lock Mason Jar Planter

VN248

1 pc.

15"D x 15.5"H

rustic white

rustic white

(back side of planter)

rustic blue

MASON

Note: Color and finish will vary as each pot is handmade and unique.