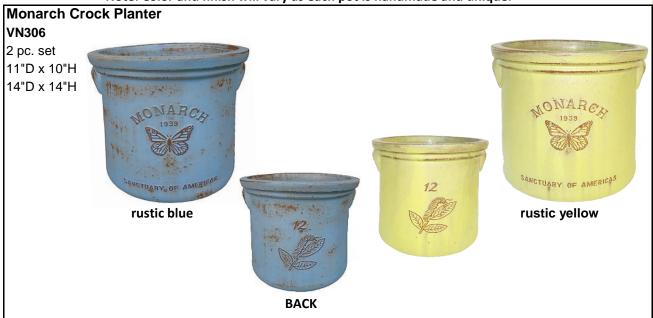

: Color and finish will vary as each pot is handmade and unique.





**Glazed Bee Crock Planter** 

**YBC-1** 2 pc set 11"D x 12"H 14"D x 16"H





Rustic Heirloom Crock Planter Bee Crock

**VN285** 2 pc. set 11"D x 10"H 15"D x 14"H









rustic white

\* See pricelist for huge discounts!



Note: Color and finish will vary as each pot is handmade and unique.

# Hummingbird Crock Planter VN206

2 pc. set 10"D x 6"H 15"D x 8"H



rustic blue



rustic white

### Rustic Heirloom Crock Planters Bird on Branch VN203

2 pc. set 11"W x 10"H 15"W x 14"H



rustic white



rustic blue

# Song Bird Planter VN242

2 pc set 9"W x 9"H 14"W x 13"H



rustic blue



rustic white

<sup>\*</sup> See pricelist for huge discounts!



Note: Color and finish will vary as each pot is handmade and unique.





VN310

2 pc. set 11"D x 10"H 14"D x 14"H



### **Dragonfly Crock Planter**

VN284

2 pc. set 10"D x 6"H 15"D x 8"H







rustic white

<sup>\*</sup> See pricelist for huge discounts!



Note: Color and finish will vary as each pot is handmade and unique.

### **Glazed Dragonfly Crock Planter**

#### YDC-1

2 pc set 10"D x 9"H 13"D x 11"H



green



cream

### Farm Swan Crock Planter

#### YFS-1

2 pc. set 11"D x 13"H 14"D x 16"H



antique cream

### Jaybird Crock Planter YJB-1

2 pc. set 11"D x 13"H

14"D x 16"H



pastel green

# Butterfly Crock Planter YBFC-1

2 pc. set 11"D x 13"H

14"D x 16"H



orange

### **Glazed Ladybug Crock Planter**

#### YLBC-1

2 pc set 11"D x 12"H 14"D x 16"H



crackle green



red

<sup>\*</sup> See pricelist for huge discounts!



Note: Color and f