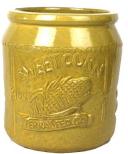

### Vintage Seed Packet Planter

**R482 2 pc. set**11"D x 13"H

Pumpkin orange

Peas green

Corn yellow

Tomato red

Sunflower yellow