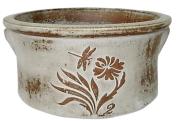

### **Dragonfly Crock Planter**

VN284

2 pc. set 10"D x 6"H 15"D x 8"H

rustic white

<sup>\*</sup> See pricelist for huge discounts!

Note: Color and finish will vary as each pot is handmade and unique.