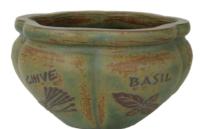

### Herb Planter VN274

2 pc. set 13"D x 8.5"H 15.5"D x 11"H

rustic white

rustic green cream

blue