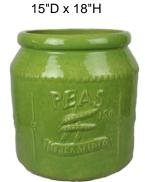

### Vintage Seed Packet Planter

**R482 2 pc. set**11"D x 13"H

Pumpkin orange

Peas green

Corn yellow

Tomato red

Sunflower yellow