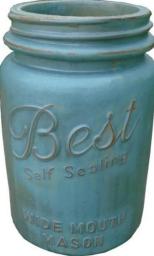

# Extra Large Wide Mouth Best Mason Jar Planter VN187

Best Mason Jar 1 pc.

15.5"D x 25"H

rustic blue

(back side of planter)

rustic green

Artisan Swing Lock Mason Jar Planter

VN248

1 pc.

15"D x 15.5"H

rustic white

rustic white

(back side of planter)

rustic blue

MASON

Note: Color and finish will vary as each pot is handmade and unique.