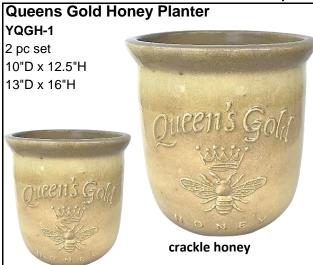

**YBC-1** 2 pc set 11"D x 12"H 14"D x 16"H

Rustic Heirloom Crock Planter Bee Crock

**VN285** 2 pc. set 11"D x 10"H 15"D x 14"H

rustic white

\* See pricelist for huge discounts!

Note: Color and finish will vary as each pot is handmade and unique.