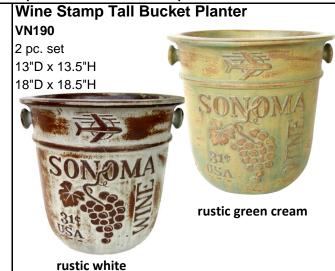

### Half Wine Barrell Planter

VN224

2 pc. set 19"L x 11"W x 9"H 25"L x 15.5"W x 12"H

rustic green cream

rustic dark cream

# Standard Size Wine Bottle Planter WBP-2

1 pc.

18"L x 7.5"W x 5"H

red/cream

rustic blue

blue

#### Wine Cork Planter VN368

2 pc. set 10.5"D x 17.5"H 14.4"D x 23"H

**BACK** 

# Large Size Wine Bottle Planter WBP-1

1 pc.

32"L x 11"W x 7"H

brown cream