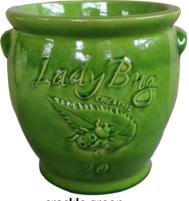

### **Glazed Ladybug Crock Planter**

#### YLBC-1

2 pc set 11"D x 12"H 14"D x 16"H

crackle green

red

<sup>\*</sup> See pricelist for huge discounts!

Note: Color and finish will vary as each pot is handmade and unique.