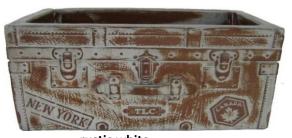

#### **New York Steamer Trunk Planter**

**VN188LG** 1 pc.

26.5"L x 15.5"W x 11.5"H

rustic white

# New York Steamer Trunk Planter VN188SM 1 pc.

VIVIOUSIVI I PC

20"L x 10"W x 9"H

rustic white

rustic blue

<sup>\*</sup> See pricelist for huge discounts!

Note: Color and finish will vary as each pot is handmade and unique.