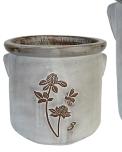

**YBC-1** 2 pc set 11"D x 12"H 14"D x 16"H

Rustic Heirloom Crock Planter Bee Crock

**VN285** 2 pc. set 11"D x 10"H 15"D x 14"H

rustic white

\* See pricelist for huge discounts!

Note: Color and finish will vary as each pot is handmade and unique.