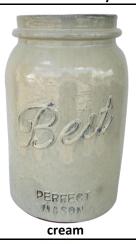

### Low Mason Jar Planter R481

2 pc set 11"D x 9"H 14.5"D x 12"H

Glazed Extra Large Wide Mouth Best Mason Jar Planter

Y9223

1 pc.

16"D x 22"H

**VN282** 2 pc set

2 pc set 12"D x 11"H 9"D x 8"H