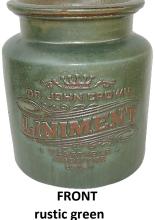

x 9"H 14.5"D x 12"H







Glazed Extra Large Wide Mouth Best Mason Jar Planter

Y9223

1 pc.

16"D x 22"H





**VN282** 2 pc set

2 pc set 12"D x 11"H 9"D x 8"H



blue

Lily Flower Pitcher R592

1 pc.

11"D x 12H





rustic green cream

<sup>\*</sup> See pricelist for huge discounts!



Note: Color and finish will vary as each pot is handmade and unique.

### Vintage Seed Packet Planter

**R482 2 pc. set**11"D x 13"H



Pumpkin orange



Peas green



Corn yellow



Tomato red



Sunflower yellow

### Herb Planter VN274

2 pc. set 13"D x 8.5"H 15.5"D x 11"H



rustic white



rustic green cream



blue

### Vintage Cider Jar Planter YCJ-1

2 pc set 11"D x 13"H 15"D x 18"H



copper red



Note: Color and finish will vary as each pot is handmade and unique.





HOSE OF MAINTENANCE O



Sundance Water Pail Planter VN302

2 pc. set 11"D x 9"H 14"D x 12"H

**BACK** 



**FRONT** 

rustic white

HORSE STAFFES

Sundance

BACK rustic white (FRONT)

rustic blue cream

# Olive Pail Planter with Handles YOP-1

2 pc set 10"D x 9.5"H 14.5"D x 14"H





Olive Jar Planter YOJ-1

1 pc

15"D x 15.75"H





<sup>\*</sup> See pricelist for huge discounts!



Note: Color and finish will vary as each pot is handmade and unique.

### **Artisan Short Dairy Can Planter**

**VN298** 

1 pc.

13.5"D x 14"H



Gress Land CREAMERY PRESH MILK rustic white





rustic blue

rustic green cream

**Grassland Goat Planter** 

#### VN303

2 pc. set 9.5"D x 11"H 13.5"D x 15"H



rustic green

FRONT BACK



RETURN FO



FRONT rustic white

Primrose Cream Separator Planter

VN350

2 pc. set 13"D x 10"H 1