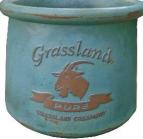

### **Artisan Short Dairy Can Planter**

**VN298** 

1 pc.

13.5"D x 14"H

Gress Land CREAMERY PRESH MILK rustic white

rustic blue

rustic green cream

**Grassland Goat Planter** 