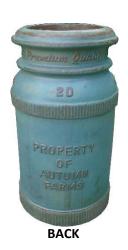

### Go Grow Feed Bag Planter

**VN247** 

1 pc.

16"L x 10"W x 12"H

rustic green cream

### Long Horn Tire Planter

**VN297** 1 pc.

21"L x 9.5"W x 12"H

rustic green cream

rustic white