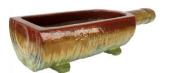

# Standard Size Wine Bottle Planter WBP-2

1 pc.

18"L x 7.5"W x 5"H

red/cream

rustic blue

blue

# Large Size Wine Bottle Planter WBP-1

1 pc.

32"L x 11"W x 7"H

brown cream