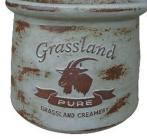

### **Artisan Short Dairy Can Planter**

**VN298** 

1 pc.

13.5"D x 14"H

Gress Land CREAMERY PRESH MILK rustic white

rustic blue

rustic green cream

**Grassland Goat Planter** 