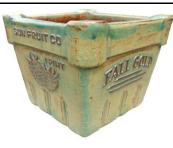

ary as each pot is handmade and unique.

### Beer Keg Planter Deer Tree Brewery VN348

2 pc. set 11"D x 14"H 16"D x 20"H



FRONT rustic white



**BACK** 

### Beer Keg Planter Buffalo Brewery YBBK-1

2 pc. set 10"D x 11"H 12.5"D x 13.5"H



**BACK** 



FRONT washed blue



antique cream

### Craft Beer Can Planter Sled Dog Brew VN343

1 pc.

12"D x 20"H



FRONT rustic white



BACK rustic blue



Note: Color and finish will vary as each pot is handmade and unique.

#### Tall Mason Jar Planter Y9221

1 pc.

11"D x 20"H







### Low Mason Jar Planter R481

2 pc set 11"D x 9"H 14.5"D x 12"H







Glazed Extra Large Wide Mouth Best Mason Jar Planter

Y9223

1 pc.

16"D x 22"H





**VN282** 2 pc set

2 pc set 12"D x 11"H 9"D x 8"H



blue

Lily Flower Pitcher R592

1 pc.

11"D x 12H





rustic green cream

<sup>\*</sup> See pricelist for huge discounts!



Note: Color and finish will vary as each pot is handmade and unique.

### Vintage Seed Packet Planter

**R482 2 pc. set**11"D x 13"H



Pumpkin orange



Peas green



Corn yellow



Tomato red



Sunflower yellow

### Herb Planter VN274

2 pc. set 13"D x 8.5"H 15.5"D x 11"H



rustic white



rustic green cream



blue

### Vintage Cider Jar Planter YCJ-1

2 pc set 11"D x 13"H 15"D x 18"H



copper red



Note: Color and finish will vary as each pot is handmade and unique.





HOSE OF MAINTENANCE O



Sundance Water Pail Planter VN302

2 pc. set 11"D x 9"H 14"D x 12"H

**BACK** 



**FRONT** 

rustic white

HORSE STAFFES

Sundance

BACK rustic white (FRONT)

rustic blue cream

# Olive Pail Planter with Handles YOP-1