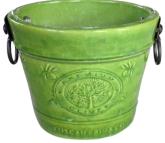

# Olive Pail Planter with Handles YOP-1

2 pc set 10"D x 9.5"H 14.5"D x 14"H

Olive Jar Planter YOJ-1

1 pc

15"D x 15.75"H

<sup>\*</sup> See pricelist for huge discounts!

Note: Color and finish will vary as each pot is handmade and unique.