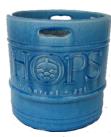

### Beer Keg Planter Deer Tree Brewery VN348

2 pc. set 11"D x 14"H 16"D x 20"H

FRONT rustic white

**BACK** 