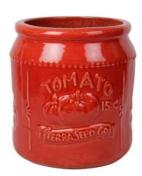

### Vintage Seed Packet Planter

**R482 2 pc. set**11"D x 13"H

Pumpkin orange

Peas green

Corn yellow

Tomato red

Sunflower yellow