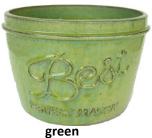

### Low Mason Jar Planter R481

2 pc set 11"D x 9"H 14.5"D x 12"H

Glazed Extra Large Wide Mouth Best Mason Jar Planter

Y9223

1 pc.

16"D x 22"H

**VN282** 2 pc set

2 pc set 12"D x 11"H 9"D x 8"H

blue

Lily Flower Pitcher R592

1 pc.

11"D x 12H

rustic green cream

<sup>\*</sup> See pricelist for huge discounts!

Note: Color and finish will vary as each pot is handmade and unique.