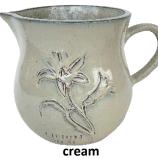

blue

Lily Flower Pitcher R592

1 pc.

11"D x 12H

rustic green cream

<sup>\*</sup> See pricelist for huge discounts!

Note: Color and finish will vary as each pot is handmade and unique.