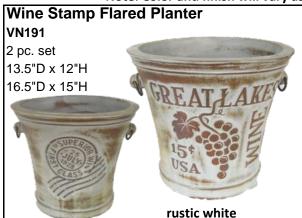

### Half Wine Barrell Planter

VN224

2 pc. set 19"L x 11"W x 9"H 25"L x 15.5"W x 12"H

rustic green cream

rustic dark cream

# Standard Size Wine Bottle Planter WBP-2

1 pc.

18"L x 7.5"W x 5"H

red/cream

rustic blue

blue

#### Wine Cork Planter VN368

2 pc. set 10.5"D x 17.5"H 14.4"D x 23"H

**BACK** 

# Large Size Wine Bottle Planter WBP-1

1 pc.

32"L x 11"W x 7"H

brown cream