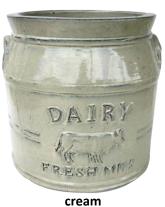

### **Artisan Short Dairy Can Planter**

**VN298** 

1 pc.

13.5"D x 14"H

Gress Land CREAMERY PRESH MILK rustic white

rustic blue

rustic green cream

**Grassland Goat Planter** 