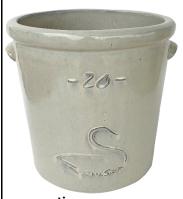

### Farm Swan Crock Planter

#### YFS-1

2 pc. set 11"D x 13"H 14"D x 16"H

antique cream