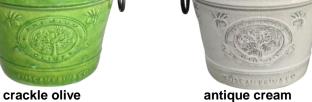

# Olive Pail Planter with Handles YOP-1

2 pc set 10"D x 9.5"H 14.5"D x 14"H

Olive Jar Planter YOJ-1

1 pc

15"D x 15.75"H

<sup>\*</sup> See pricelist for huge discounts!

Note: Color and finish will vary as each pot is handmade and unique.