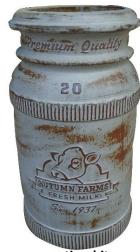

H





<sup>\*</sup> See pricelist for huge discounts!



Note: Color and finish will vary as each pot is handmade and unique.

### **Artisan Short Dairy Can Planter**

**VN298** 

1 pc.

13.5"D x 14"H



Gress Land CREAMERY PRESH MILK rustic white





rustic blue

rustic green cream

**Grassland Goat Planter** 

#### VN303

2 pc. set 9.5"D x 11"H 13.5"D x 15"H



rustic green

FRONT BACK



RETURN FO



FRONT rustic white

Primrose Cream Separator Planter

VN350

2 pc. set 13"D x 10"H 19"D x 13"H





**BACK** 

rustic white

### J. Hamilton Dairy Pail Planter VN342

1 pc.

17"D x 19"H



rustic white

<sup>\*</sup> See pricelist for huge discounts!



Note: Color and finish will vary as each pot is handmade and unique.

#### Artisan Tall Dairy Can Planter VN292

1 pc.

12"D x 22"H







rustic white

### Artisan Dairy Milk Crate Planter **VN296**

2 pc. set 10"D x 8"H 13"D x 11"H





### **Dairy Churn Planter** R553

2 pc set 10.5"D x 11"H 14"D x 17"H



### **Low Dairy Bucket Planter** R554

2 pc set 9.5"D x 7"H 13.5"D x 9"H



See pricelist for huge discounts!



Note: Color and finish will vary as each pot is handmade and unique.





**Glazed Bee Crock Planter** 

**YBC-1** 2 pc set 11"D x 12"H 14"D x 16"H





Rustic Heirloom Crock Planter Bee Crock

**VN285** 2 pc. set 11"D x 10"H 15"D x 14"H









rustic white

\* See pricelist for huge discounts!



Note: Color and finish will vary as each pot is handmade and unique.

# Hummingbird Crock Planter VN206

2 pc. set 10"D x 6"H 15"D x 8"H



rustic blue



rustic white

### Rustic Heirloom Crock Planters Bird on