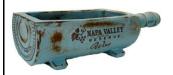

# Standard Size Wine Bottle Planter WBP-2

1 pc.

18"L x 7.5"W x 5"H

red/cream

rustic blue

blue

# Large Size Wine Bottle Planter WBP-1

1 pc.

32"L x 11"W x 7"H

brown cream