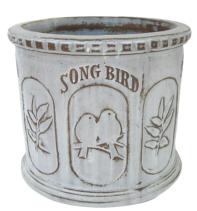

# Song Bird Planter VN242

2 pc set 9"W x 9"H 14"W x 13"H

rustic blue

rustic white

<sup>\*</sup> See pricelist for huge discounts!

Note: Color and finish will vary as each pot is handmade and unique.

VN310

2 pc. set 11"D x 10"H 14"D x 14"H