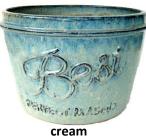

### Low Mason Jar Planter R481

2 pc set 11"D x 9"H 14.5"D x 12"H

Glazed Extra Large Wide Mouth Best Mason Jar Planter

Y9223

1 pc.

16"D x 22"H

**VN282** 2 pc set

2 pc set 12"D x 11"H 9"D x 8"H

blue

Lily Flower Pitcher R592

1 pc.

11"D x 12H

rustic green cream

<sup>\*</sup> See pricelist for huge discounts!

Note: Color and finish will vary as each pot is handmade and unique.