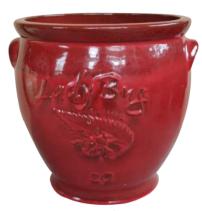

### **Glazed Ladybug Crock Planter**

#### YLBC-1

2 pc set 11"D x 12"H 14"D x 16"H

crackle green

red

<sup>\*</sup> See pricelist for huge discounts!

Note: Color and finish will vary as each pot is handmade and unique.