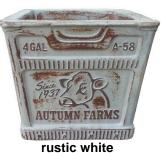

### Artisan Dairy Milk Crate Planter **VN296**

2 pc. set 10"D x 8"H 13"D x 11"H