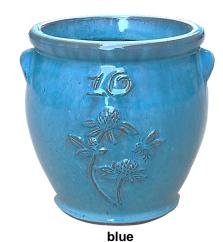

**YBC-1** 2 pc set 11"D x 12"H 14"D x 16"H

Rustic Heirloom Crock Planter Bee Crock

**VN285** 2 pc. set 11"D x 10"H 15"D x 14"H

rustic white

\* See pricelist for huge discounts!

Note: Color and finish will vary as each pot is handmade and unique.