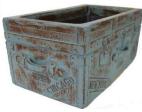

#### **New York Steamer Trunk Planter**

**VN188LG** 1 pc.

26.5"L x 15.5"W x 11.5"H

rustic white

# New York Steamer Trunk Planter VN188SM 1 pc.

VIVIOUSIVI I PC

20"L x 10"W x 9"H

rustic white

rustic blue

<sup>\*</sup> See pricelist for huge discounts!

Note: Color and finish will vary as each pot is handmade and unique.