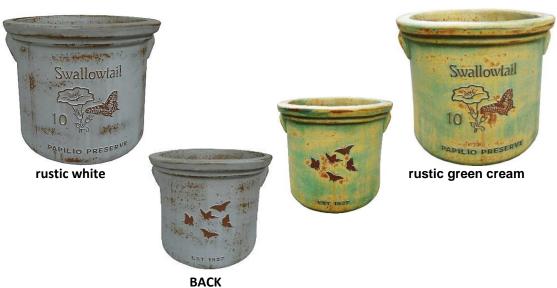

ndmade and unique.





**Glazed Bee Crock Planter** 

**YBC-1** 2 pc set 11"D x 12"H 14"D x 16"H





Rustic Heirloom Crock Planter Bee Crock

**VN285** 2 pc. set 11"D x 10"H 15"D x 14"H









rustic white

\* See pricelist for huge discounts!



Note: Color and finish will vary as each pot is handmade and unique.

# Hummingbird Crock Planter VN206

2 pc. set 10"D x 6"H 15"D x 8"H



rustic blue



rustic white

### Rustic Heirloom Crock Planters Bird on Branch VN203

2 pc. set 11"W x 10"H 15"W x 14"H



rustic white



rustic blue

# Song Bird Planter VN242

2 pc set 9"W x 9"H 14"W x 13"H



rustic blue



rustic white

<sup>\*</sup> See pricelist for huge discounts!



Note: Color and finish will vary as each pot is handmade and unique.





VN310

2 pc. set 11"D x 10"H 14"D x 14"H



### **Dragonfly Crock Planter**

VN284

2 pc. set 10"D x 6"H 15"D x 8"H







rustic white

<sup>\*</sup> See pricelist for huge discounts!



Note: Color and finish will vary as each pot is handmade and unique.

### **Glazed Dragonfly Crock Planter**

#### YDC-1

2 pc set 10"D x 9"H 13"D x 11"H



green



cream

### Farm Swan Crock Planter

#### YFS-1

2 pc. set 11"D x 13"H 14"D x 16"H



antique cream

### Jaybird Crock Planter YJB-1

2 pc. set 11"D x 13"H

14"D x 16"H



pastel green

# Butterfly Crock Planter YBFC-1

2 pc. set 11"D x 13"H

14"D x 16"H



orange

### **Glazed Ladybug Crock Planter**

#### YLBC-1

2 pc set 11"D x 12"H 14"D x 16"H



crackle green



red

<sup>\*</sup> See pricelist for huge discounts!



Note: Color and finish will vary as each pot is handmade and un