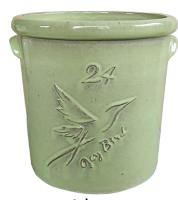

### Jaybird Crock Planter YJB-1

2 pc. set 11"D x 13"H

14"D x 16"H

pastel green