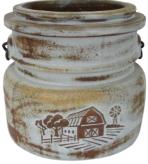

nd these from us. This style is made in only one kiln in the whole world and we have designed and own the molds.







Above: The mother mold of our mason jar planter.

To the left: The Dragon Kiln. This style of kiln allows for pottery pieces to be fired inside tunnels using wood. Known as a Dragon Kiln, it is on a scope to get maximum efficiency from the heat as it rises. Pottery can be placed on the mesh above to dry out prior to firing.

See pricelist for huge discounts!



Note: Color and finish will vary as each pot is handmade and unique.

# Extra Large Wide Mouth Best Mason Jar Planter VN187

Best Mason Jar 1 pc.

15.5"D x 25"H



rustic blue



(back side of planter)



rustic green

Artisan Swing Lock Mason Jar Planter

VN248

1 pc.

15"D x 15.5"H

rustic white



rustic white



(back side of planter)



rustic blue



MASON



Note: Color and finish will vary as each pot is handmade and unique.

#### **Chicken Feeder Planter**

with detached saucer VN291

1 pc.

11"D x 16"H planter 16"D x 2.5"H saucer



ROOSTER

Premium
CHICKEN
FEED



rustic red

rustic white

rustic blue cream

### Big Red Feed Bag Planter

#### VN300

1 pc.

16"L x 10"W x 12"H



rustic white

### Go Grow Feed Bag Planter

**VN247** 

1 pc.

16"L x 10"W x 12"H



rustic green cream

# Chicago Brick Planter VN363

1 pc.

15"L x 10"W x 5.5"H



rustic white

### Long Horn Tire Planter

**VN297** 1 pc.

21"L x 9.5"W x 12"H



rustic green cream

rustic white

#### **New York Steamer Trunk Planter**

**VN188LG** 1 pc.

26.5"L x 15.5"W x 11.5"H



rustic white

# New York Steamer Trunk Planter V