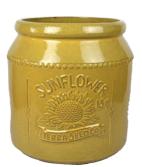

#### Tall Mason Jar Planter Y9221

1 pc.

11"D x 20"H

### Low Mason Jar Planter R481

2 pc set 11"D x 9"H 14.5"D x 12"H

Glazed Extra Large Wide Mouth Best Mason Jar Planter

Y9223

1 pc.

16"D x 22"H

**VN282** 2 pc set

2 pc set 12"D x 11"H 9"D x 8"H