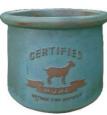

#### VN303

2 pc. set 9.5"D x 11"H 13.5"D x 15"H

rustic green

FRONT BACK

RETURN FO

FRONT rustic white

Primrose Cream Separator Planter

VN350