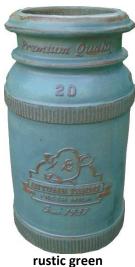

### Go Grow Feed Bag Planter

**VN247** 

1 pc.

16"L x 10"W x 12"H

rustic green cream

### Long Horn Tire Planter

**VN297** 1 pc.

21"L x 9.5"W x 12"H

rustic green cream

rustic white