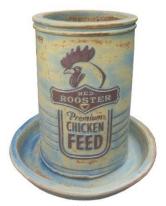

#### **Chicken Feeder Planter**

with detached saucer VN291

1 pc.

11"D x 16"H planter 16"D x 2.5"H saucer

ROOSTER

Premium
CHICKEN
FEED

rustic red

rustic white

rustic blue cream