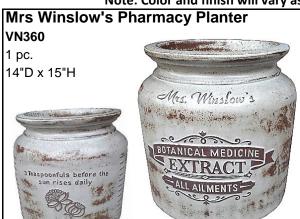

Planter R481

2 pc set 11"D x 9"H 14.5"D x 12"H







Glazed Extra Large Wide Mouth Best Mason Jar Planter

Y9223

1 pc.

16"D x 22"H





**VN282** 2 pc set

2 pc set 12"D x 11"H 9"D x 8"H



blue

Lily Flower Pitcher R592

1 pc.

11"D x 12H





rustic green cream

<sup>\*</sup> See pricelist for huge discounts!



Note: Color and finish will vary as each pot is handmade and unique.

### Vintage Seed Packet Planter

**R482 2 pc. set**11"D x 13"H



Pumpkin orange



Peas green



Corn yellow



Tomato red



Sunflower yellow

### Herb Planter VN274

2 pc. set 13"D x 8.5"H 15.5"D x 11"H



rustic white



rustic green cream



blue

### Vintage Cider Jar Planter YCJ-1

2 pc set 11"D x 13"H 15"D x 18"H



copper red



Note: Color and finish will vary as each pot is handmade and unique.





HOSE OF MAINTENANCE O



Sundance Water Pail Planter VN302

2 pc. set 11"D x 9"H 14"D x 12"H

**BACK** 



**FRONT** 

rustic white

HORSE STAFFES

Sundance

BACK rustic white (FRONT)

rustic blue cream

# Olive Pail Planter with Handles YOP-1

2 pc set 10"D x 9.5"H 14.5"D x 14"H





Olive Jar Planter YOJ-1

1 pc

15"D x 15.75"H





<sup>\*</sup> See pricelist for huge discounts!



Note: Color and finish will vary as each pot is handmade and unique.

### **Artisan Short Dairy Can Planter**

**VN298** 

1 pc.

13.5"D x 14"H



Gress Land CREAMERY PRESH MILK rustic white





rustic blue

rustic green cream

**Grassland Goat Planter** 

#### VN303

2 pc. set 9.5"D x 11"H 13.5"D x 15"H



rustic green

FRONT BACK



RETURN FO



FRONT rustic white

Primrose Cream Separator Planter

VN3