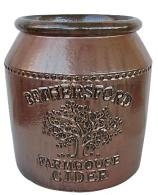

### Vintage Cider Jar Planter YCJ-1

2 pc set 11"D x 13"H 15"D x 18"H

copper red

Note: Color and finish will vary as each pot is handmade and unique.

HOSE OF MAINTENANCE O

Sundance Water Pail Planter VN302

2 pc. set 11"D x 9"H 14"D x 12"H