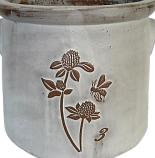

**YBC-1** 2 pc set 11"D x 12"H 14"D x 16"H

Rustic Heirloom Crock Planter Bee Crock

**VN285** 2 pc. set 11"D x 10"H 15"D x 14"H

rustic white

\* See pricelist for huge discounts!

Note: Color and finish will vary as each pot is handmade and unique.