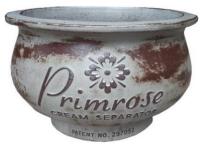

#### VN303

2 pc. set 9.5"D x 11"H 13.5"D x 15"H

rustic green

FRONT BACK

RETURN FO

FRONT rustic white

Primrose Cream Separator Planter

VN350

2 pc. set 13"D x 10"H 19"D x 13"H

**BACK** 

rustic white