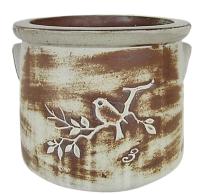

### Rustic Heirloom Crock Planters Bird on Branch VN203

2 pc. set 11"W x 10"H 15"W x 14"H

rustic white

rustic blue