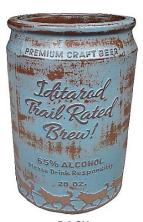

### Craft Beer Can Planter Sled Dog Brew VN343

1 pc.

12"D x 20"H

FRONT rustic white

BACK rustic blue

Note: Color and finish will vary as each pot is handmade and unique.