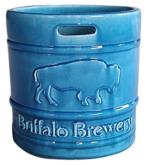

### Beer Keg Planter Buffalo Brewery YBBK-1

2 pc. set 10"D x 11"H 12.5"D x 13.5"H

**BACK** 

FRONT washed blue

antique cream