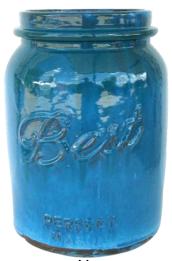

#### Tall Mason Jar Planter Y9221

1 pc.

11"D x 20"H

### Low Mason Jar Planter R481

2 pc set 11"D x 9"H 14.5"D x 12"H

Glazed Extra Large Wide Mouth Best Mason Jar Planter

Y9223

1 pc.

16"D x 22"H

**VN282** 2 pc set

2 pc set 12"D x 11"H 9"D x 8"H