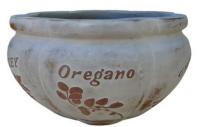

### Herb Planter VN274

2 pc. set 13"D x 8.5"H 15.5"D x 11"H

rustic white

rustic green cream

blue