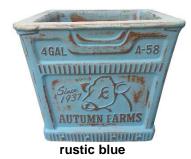

### Artisan Dairy Milk Crate Planter **VN296**

2 pc. set 10"D x 8"H 13"D x 11"H