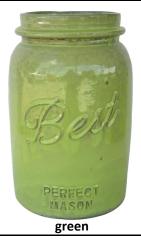

### Low Mason Jar Planter R481

2 pc set 11"D x 9"H 14.5"D x 12"H

Glazed Extra Large Wide Mouth Best Mason Jar Planter

Y9223

1 pc.

16"D x 22"H

**VN282** 2 pc set

2 pc set 12"D x 11"H 9"D x 8"H