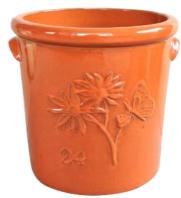

2

2 pc set 9"W x 9"H 14"W x 13"H



rustic blue



rustic white

<sup>\*</sup> See pricelist for huge discounts!



Note: Color and finish will vary as each pot is handmade and unique.





VN310

2 pc. set 11"D x 10"H 14"D x 14"H



### **Dragonfly Crock Planter**

VN284

2 pc. set 10"D x 6"H 15"D x 8"H







rustic white

<sup>\*</sup> See pricelist for huge discounts!



Note: Color and finish will vary as each pot is handmade and unique.

### **Glazed Dragonfly Crock Planter**

#### YDC-1

2 pc set 10"D x 9"H 13"D x 11"H



green



cream

### Farm Swan Crock Planter

#### YFS-1

2 pc. set 11"D x 13"H 14"D x 16"H



antique cream

### Jaybird Crock Planter YJB-1

2 pc. set 11"D x 13"H

14"D x 16"H



pastel green

# Butterfly Crock Planter YBFC-1

2 pc. set 11"D x 13"H

14"D x 16"H



orange

### **Glazed Ladybug Crock Planter**

#### YLBC-1

2 pc set 11"D x 12"H 14"D x 16"H



crackle green



red

<sup>\*</sup> See pricelist for huge discounts!



Note: Color and finish will vary as each pot is handmade and unique.





### Half Wine Barrell Planter

VN224

2 pc. set 19"L x 11"W x 9"H 25"L x 15.5"W x 12"H



rustic green cream



rustic dark cream

# Standard Size Wine Bottle Planter WBP-2

1 pc.

18"L x 7.5"W x 5"H



red/cream



rustic blue

blue

#### Wine Cork Planter VN368

2 pc. set 10.5"D x 17.5"H 14.4"D x 23"H



**BACK** 

# Large Size Wine Bottle Planter WBP-1

1 pc.

32"L x 11"W x 7"H



brown cream