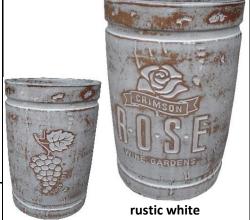

### Beer Keg Planter Deer Tree Brewery VN348

2 pc. set 11"D x 14"H 16"D x 20"H

FRONT rustic white

**BACK** 