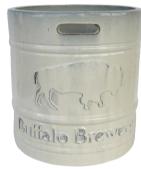

### Beer Keg Planter Buffalo Brewery YBBK-1

2 pc. set 10"D x 11"H 12.5"D x 13.5"H

**BACK** 

FRONT washed blue

antique cream