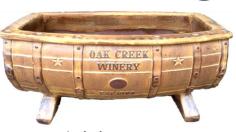

### Half Wine Barrell Planter

VN224

2 pc. set 19"L x 11"W x 9"H 25"L x 15.5"W x 12"H

rustic green cream

rustic dark cream