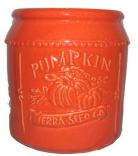

### Vintage Seed Packet Planter

**R482 2 pc. set**11"D x 13"H

Pumpkin orange

Peas green

Corn yellow

Tomato red

Sunflower yellow