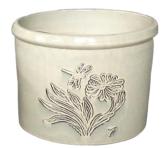

### **Low Dairy Bucket Planter** R554

2 pc set 9.5"D x 7"H 13.5"D x 9"H

See pricelist for huge discounts!

Note: Color and finish will vary as each pot is handmade and unique.

**Glazed Bee Crock Planter** 

**YBC-1** 2 pc set 11"D x 12"H 14"D x 16"H

Rustic Heirloom Crock Planter Bee Crock

**VN285** 2 pc. set 11"D x 10"H 15"D x 14"H

rustic white

\* See pricelist for huge discounts!

Note: Color and finish will vary as each pot is handmade and unique.