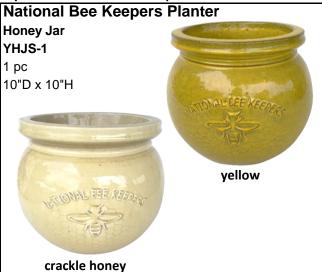

**YBC-1** 2 pc set 11"D x 12"H 14"D x 16"H

Rustic Heirloom Crock Planter Bee Crock

**VN285** 2 pc. set 11"D x 10"H 15"D x 14"H

rustic white

\* See pricelist for huge discounts!

Note: Color and finish will vary as each pot is handmade and unique.