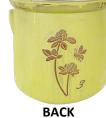

**YBC-1** 2 pc set 11"D x 12"H 14"D x 16"H

Rustic Heirloom Crock Planter Bee Crock

**VN285** 2 pc. set 11"D x 10"H 15"D x 14"H

rustic white

\* See pricelist for huge discounts!

Note: Color and finish will vary as each pot is handmade and unique.