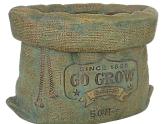

### Go Grow Feed Bag Planter

**VN247** 

1 pc.

16"L x 10"W x 12"H

rustic green cream