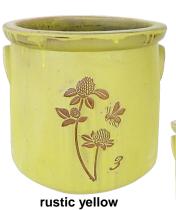

**YBC-1** 2 pc set 11"D x 12"H 14"D x 16"H

Rustic Heirloom Crock Planter Bee Crock

**VN285** 2 pc. set 11"D x 10"H 15"D x 14"H

rustic white

\* See pricelist for huge discounts!

Note: Color and finish will vary as each pot is handmade and unique.