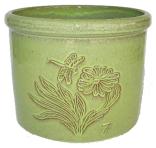

### **Dragonfly Crock Planter**

VN284

2 pc. set 10"D x 6"H 15"D x 8"H

rustic white

<sup>\*</sup> See pricelist for huge discounts!

Note: Color and finish will vary as each pot is handmade and unique.