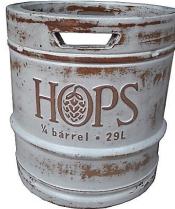

### Beer Keg Planter Buffalo Brewery YBBK-1

2 pc. set 10"D x 11"H 12.5"D x 13.5"H

**BACK** 

FRONT washed blue

antique cream