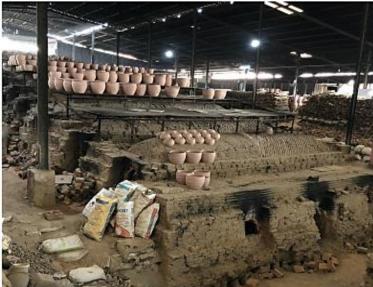

### **PRODUCTION KILN**

At Terra Products, we are invested in bringing you the very best. That's why you will only find these from us. This style is made in only one kiln in the whole world and we have designed and own the molds.

Above: The mother mold of our mason jar planter.

To the left: The Dragon Kiln. This style of kiln allows for pottery pieces to be fired inside tunnels using wood. Known as a Dragon Kiln, it is on a scope to get maximum efficiency from the heat as it rises. Pottery can be placed on the mesh above to dry out prior to firing.