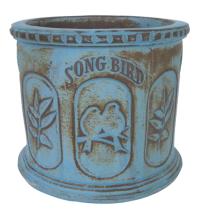

# Song Bird Planter VN242

2 pc set 9"W x 9"H 14"W x 13"H

rustic blue

rustic white

<sup>\*</sup> See pricelist for huge discounts!

Note: Color and finish will vary as each pot is handmade and unique.

VN310

2 pc. set 11"D x 10"H 14"D x 14"H