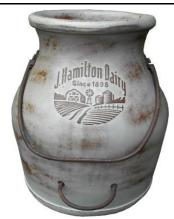

### J. Hamilton Dairy Pail Planter VN342

1 pc.

17"D x 19"H

rustic white

<sup>\*</sup> See pricelist for huge discounts!

Note: Color and finish will vary as each pot is handmade and unique.