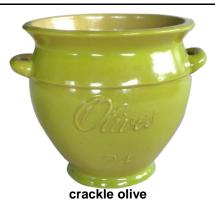

# Olive Pail Planter with Handles YOP-1

2 pc set 10"D x 9.5"H 14.5"D x 14"H

Olive Jar Planter YOJ-1

1 pc

15"D x 15.75"H

<sup>\*</sup> See pricelist for huge discounts!

Note: Color and finish will vary as each pot is handmade and unique.