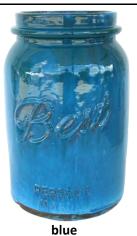

### Low Mason Jar Planter R481

2 pc set 11"D x 9"H 14.5"D x 12"H

Glazed Extra Large Wide Mouth Best Mason Jar Planter

Y9223

1 pc.

16"D x 22"H

**VN282** 2 pc set

2 pc set 12"D x 11"H 9"D x 8"H