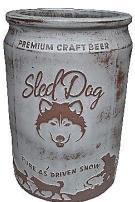

### Craft Beer Can Planter Sled Dog Brew VN343

1 pc.

12"D x 20"H

FRONT rustic white

BACK rustic blue

Note: Color and finish will vary as each pot is handmade and unique.