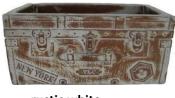

#### **New York Steamer Trunk Planter**

**VN188LG** 1 pc.

26.5"L x 15.5"W x 11.5"H

rustic white

# New York Steamer Trunk Planter VN188SM 1 pc.

VIVIOUSIVI I PC

20"L x 10"W x 9"H

rustic white

rustic blue

<sup>\*</sup> See pricelist for huge discounts!

Note: Color and finish will vary as each pot is handmade and unique.